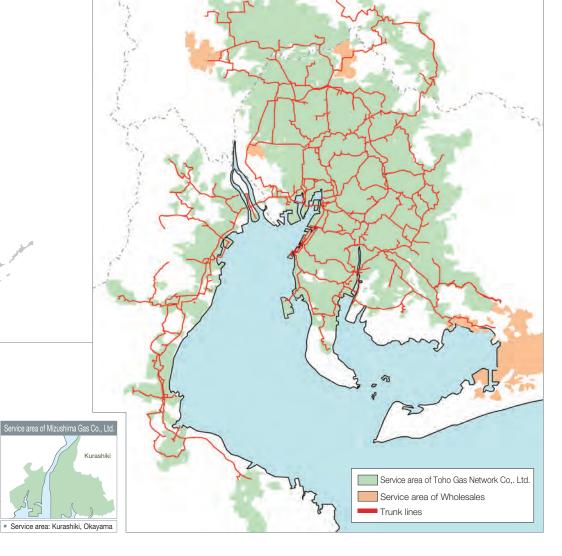

|  |

Gifu Prefecture

> -Aichi Prefecture -Mie Prefecture

Okayama Prefecture

## Major Offices and Plants

| Name                            | Location          |
|---------------------------------|-------------------|
| Head Office                     | Atsuta-ku, Nagoya |
| Tokyo Branch Office             | Chuo-ku, Tokyo    |
| Technical<br>Research Institute | Tokai, Aichi      |
| Ichinomiya Office               | Ichinomiya, Aichi |
| Okazaki Office                  | Okazaki, Aichi    |
| Gifu Office                     | Gifu, Gifu        |
| Tsu Office                      | Tsu, Mie          |
| Chita Production<br>Department  | Chita, Aichi      |
| Yokkaichi Works                 | Yokkaichi, Mie    |



Overview of Major pipeline networks and City gas service area

## Company Overview (As of March 31, 2024)

## **Consolidated Subsidiaries**

| Company name                           |                                                  | Capital (million yen) | Main businesses                                                                                                                                                                     |
|----------------------------------------|--------------------------------------------------|-----------------------|-------------------------------------------------------------------------------------------------------------------------------------------------------------------------------------|
| Gas Businesses  LPG and Other Energies | Toho Gas Netwo