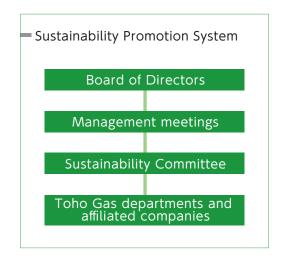

## Initiatives for ESG

The Toho Gas Group has established its approach to achieving sustainability as the "Toho Gas Group Sustainability Policy." Furthermore, to consider and promote initiatives related to sustainability, a Sustainability Committee has been established.