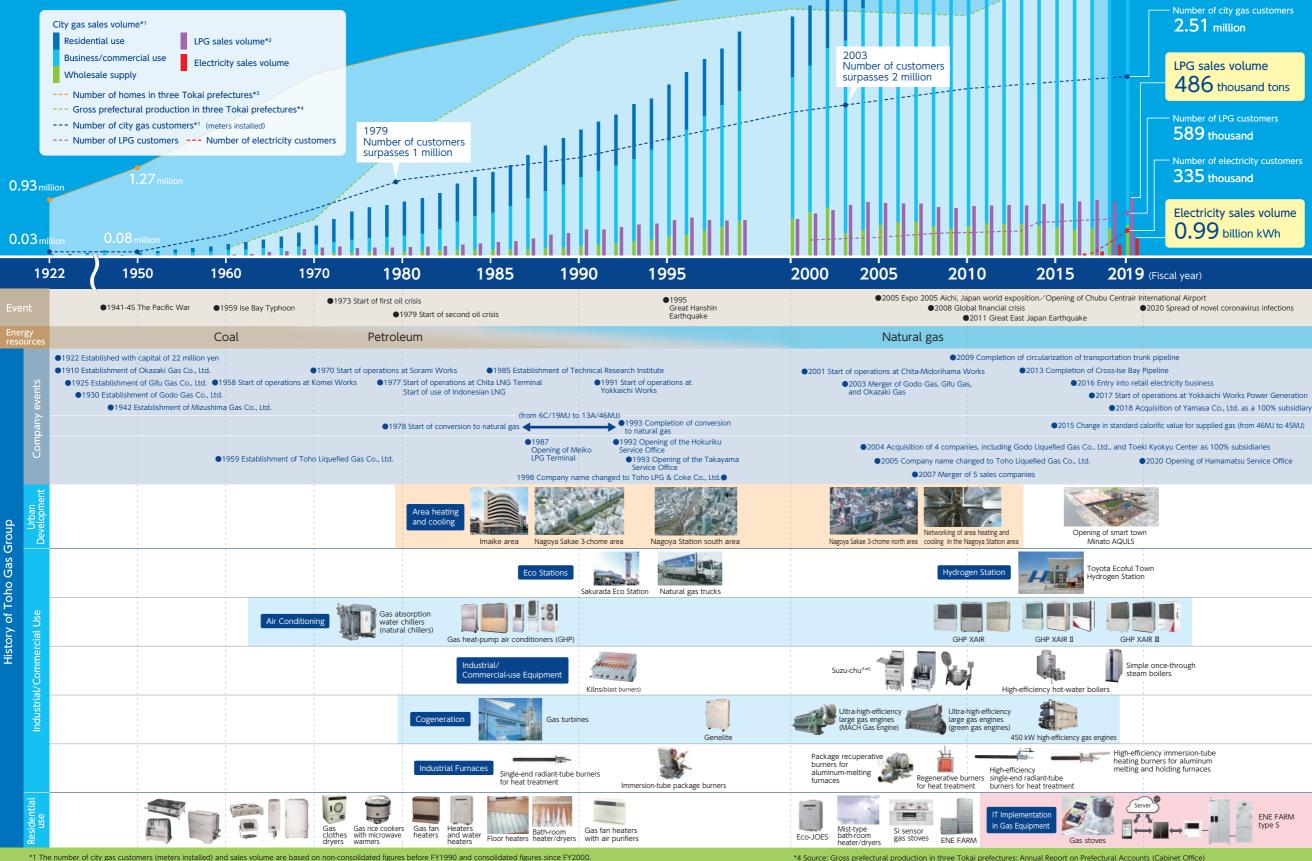

# History of Toho Gas Group

Over almost 100 years since its establishment in 1922, Toho Gas has been an energy company with strong roots in the local communities. In response to changes in the business environment, we have converted the energy resources used for city gas, expanded usage applications, and achieved growth and development together with the local communities. Toho Gas Group has achieved the growth of the city gas business as well as LPG business operations developed since 1959. In addition, the Group is working to expand the scope of business by taking initiatives such as entering into the retail electricity business in 2016.

\*2 LPG sales volume through FY2000 is based on non-consolidates figures from Toho Liquefied Gas Co., Ltd

\*3 Source: Number of homes in three Tokai prefectures: National Census (Ministry of Internal Affairs and Communications)

\*5 Suzu-chu\* is a registered trademark of Osaka Gas Co., Ltd

### City gas sales volume 3.79 billion m<sup>3</sup>

Number of homes in three Tokai prefectures 4.77 million

Gross prefectural production in three Tokai prefectures 56 trillion ven