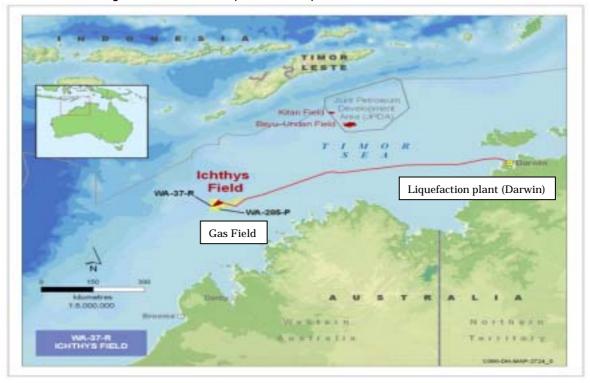

#### Overview of Ichthys LNG project

- (1) Gas and condensate fields: Block WA-37-R located offshore Western Australia
- (2) Location of liquefaction plant: Darwin, Northern Territory
- (3) Liquefaction capacity: total 8.4 million tons per annum

(two trains, each with 4.2 million tons per annum)

# Locations of gas field and liquefaction plant